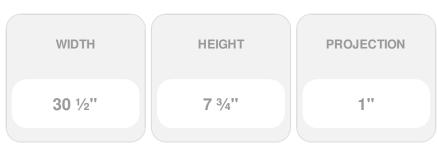

## 30 1/2"W x 7 3/4"H x 1"P Palmetto Swag Large Onlay

- Modeled after original historical patterns and designs
- Solid urethane for maximum durability and detail
- Lightweight for quick and easy installation
- Factory primed and ready for paint or faux finish
- Can be cut, drilled, glued, or screwed
- Can be used on the interior or exterior
  This product qualifies for our Lowest Price Guarantee
- Order now and get our 30 day Price Protection