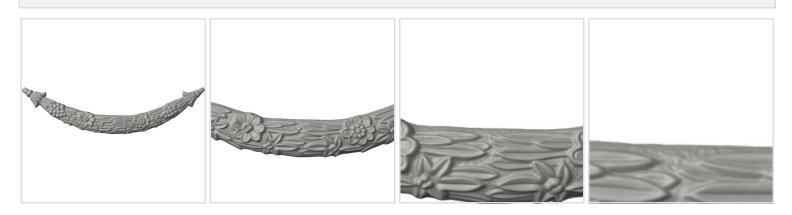

## 30 1/2"W x 7 3/4"H x 1"P Palmetto Swag Large Onlay

- Modeled after original historical patterns and designs
- Solid urethane for maximum durability and detail
- Lightweight for quick and easy installation
- Factory primed and ready for paint or faux finish
- Can be cut, drilled, glued, or screwed
- Can be used on the interior or exterior
  This product qualifies for our Lowest Price Guarantee
- Order now and get our 30 day Price Protection

## DESCRIPTION

Our onlays are the perfect accent pieces for your projects. Choose from an amazing selection of designs and patterns that are historical, seasonal or even whimsical. Give character to your cabinetry, furniture and room or take your kid's school projects and crafts to the next level! The possibilities are endless. Each piece is carefully crafted with rich details and will be looking great wherever its used.