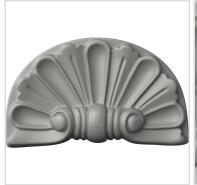

## 9"W x 5 3/8"H x 1 1/8"D Modern Shell Onlay

- Modeled after original historical patterns and designs
- Solid urethane for maximum durability and detail
- Lightweight for quick and easy installation
- Factory primed and ready for paint or faux finish
- Can be cut, drilled, glued, or screwed
- Can be used on the interior or exterior
- This product qualifies for our Lowest Price Guarantee
- Order now and get our 30 day Price Protection

Item #: ONL09X05X01SH List Price: \$8.21 \$5.95 (EACH) Save \$2.26 (27%)

Usually ships in 24-72 hours

WIDTH

HEIGHT

PROJECTION

1 ½"

## **MORE IMAGES**









## **DESCRIPTION**

Our onlays are the perfect accent pieces for your projects. Choose from an amazing selection of designs and patterns that are historical, seasonal or even whimsical. Give character to your cabinetry, furniture and room or take your kid's school projects and crafts to the next level! The possibilities are endless. Each piece is carefully crafted with rich details and will be looking great wherever its used.

Order online at:  $\underline{\text{http://www.architecturaldepot.com/ONL09X05X01SH.html}}$ 

Date Printed: 04/19/2024 - 5:05 pm