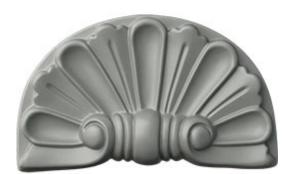

## 9"W x 5 3/8"H x 1 1/8"D Modern Shell Onlay

- Modeled after original historical patterns and designs
- Solid urethane for maximum durability and detail
- Lightweight for quick and easy installation
- Factory primed and ready for paint or faux finish
- Can be cut, drilled, glued, or screwed
- Can be used on the interior or exterior
- This product qualifies for our Lowest Price Guarantee
- Order now and get our 30 day Price Protection

Item #: ONL09X05X01SH List Price: \$8.21 \$5.95 (EACH) Save \$2.26 (27%)

Usually ships in 24-72 hours

WIDTH

HEIGHT

PROJECTION

1 ½"