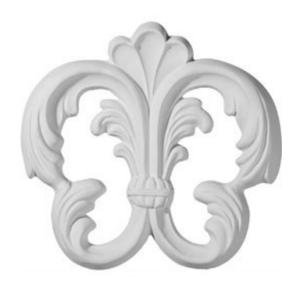

## 9"W x 9 1/4"H x 3/4"P Marcella Center Onlay

- Modeled after original historical patterns and designs
- Solid urethane for maximum durability and detail
- Lightweight for quick and easy installation
- Factory primed and ready for paint or faux finish
- Can be cut, drilled, glued, or screwed
- Can be used on the interior or exterior
- This product qualifies for our Lowest Price Guarantee
- Order now and get our 30 day Price Protection

Item #: ONL09X09MA List Price: \$11.39 **\$8.25** (EACH) Save \$3.14 (27%)

Usually ships in 24-72 hours

9 ½"

9 ½"

PROJECTION

3/4"