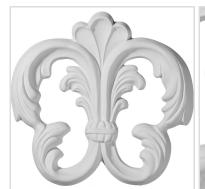

## 9"W x 9 1/4"H x 3/4"P Marcella Center Onlay

- Modeled after original historical patterns and designs
- Solid urethane for maximum durability and detail
- Lightweight for quick and easy installation
- Factory primed and ready for paint or faux finish
- Can be cut, drilled, glued, or screwed
- Can be used on the interior or exterior
- This product qualifies for our Lowest Price Guarantee
- Order now and get our 30 day Price Protection

## **MORE IMAGES**