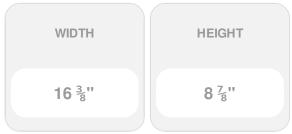

## 16 3/8"W x 8 7/8"H x 2"P Ralston Onlay, Visual Damage

- Modeled after original historical patterns and designs
- Solid urethane for maximum durability and detail
- Lightweight for quick and easy installation
- Factory primed and ready for paint or faux finish
- Can be cut, drilled, glued, or screwed
- Can be used on the interior or exterior
- This product qualifies for our Lowest Price Guarantee
- Order now and get our 30 day Price Protection