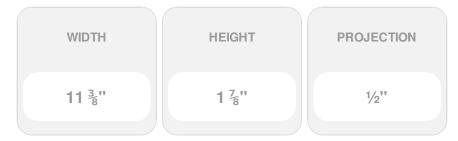

## 11 3/8"W x 1 7/8"H x 1/2"P Leaf Span Center Onlay

- Solid urethane for maximum durability and detail
- Lightweight for quick and easy installation
- Factory primed and ready for paint or faux finish
- Can be cut, drilled, glued, or screwed
- Can be used on the interior or exterior
- This product qualifies for our Lowest Price Guarantee
- Order now and get our 30 day Price Protection