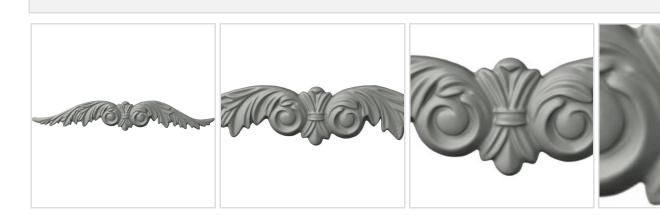

## 11 3/8"W x 1 7/8"H x 1/2"P Leaf Span Center Onlay

- Solid urethane for maximum durability and detail
- Lightweight for quick and easy installation
- Factory primed and ready for paint or faux finish
- Can be cut, drilled, glued, or screwed
- Can be used on the interior or exterior
- This product qualifies for our Lowest Price Guarantee
- Order now and get our 30 day Price Protection

## **DESCRIPTION**

Our onlays are the perfect accent pieces for your projects. Choose from an amazing selection of designs and patterns that are historical, seasonal or even whimsical. Give character to your cabinetry, furniture and room or take your kid's school projects and crafts to the next level! The possibilities are endless. Each piece is carefully crafted with rich details and will be looking great wherever its used.