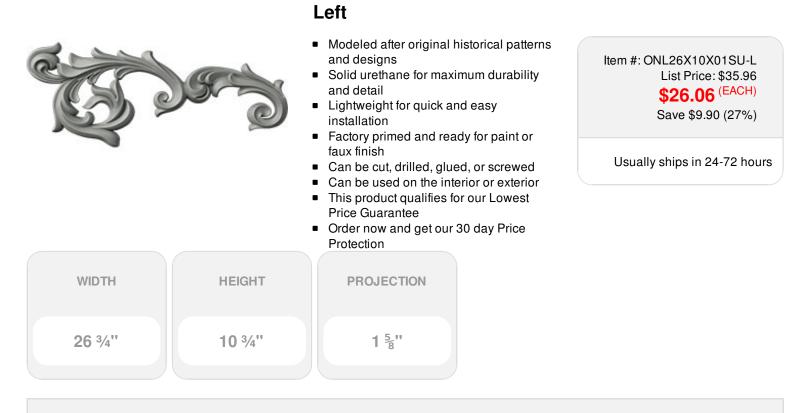

26 3/4"W x 10 3/4"H x 1 5/8"P Sussex Flourish Onlay,

## DESCRIPTION

Our onlays are the perfect accent pieces for your projects. Choose from an amazing selection of designs and patterns that are historical, seasonal or even whimsical. Give character to your cabinetry, furniture and room or take your kid's school projects and crafts to the next level! The possibilities are endless. Each piece is carefully crafted with rich details and will be looking great wherever its used.