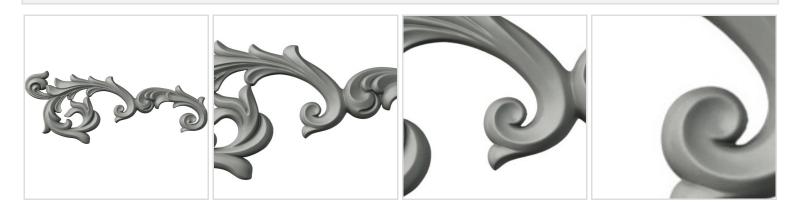

26 3/4"W x 10 3/4"H x 1 5/8"P Sussex Flourish Onlay,





## **MORE IMAGES**



## DESCRIPTION

Our onlays are the perfect accent pieces for your projects. Choose from an amazing selection of designs and patterns that are historical, seasonal or even whimsical. Give character to your cabinetry, furniture and room or take your kid's school projects and crafts to the next level! The possibilities are endless. Each piece is carefully crafted with rich details and will be looking great wherever its used.

Order online at: <u>http://www.architecturaldepot.com/ONL26X10X01SU-L.html</u> Date Printed: 04/17/2024 - 3:08 am