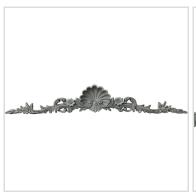

## 34 1/4"W x 5 1/2"H x 1 3/4"P Pescara Center with Scrolls Onlay

- Solid urethane for maximum durability and detail
- Lightweight for quick and easy installation
- Factory primed and ready for paint or faux finish
- Can be cut, drilled, glued, or screwed
- Can be used on the interior or exterior
- This product qualifies for our Lowest Price Guarantee
- Order now and get our 30 day Price Protection

Item #: ONL34X05X01PE List Price: \$43.47 \$31.50 (EACH) Save \$11.97 (27%)

Usually ships in 24-72 hours

WIDTH
34 1/4"

HEIGHT

5 1/2"

**PROJECTION** 

1 3/4"