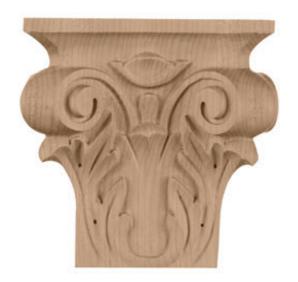

## 6 1/4"W x 2 1/2"D x 6"H (Neck 3 1/2") Medium Capital Onlay

- This product qualifies for our Lowest Price Guarantee
- Order now and get our 30 day Price Protection

Item #: ONLCP6 List Price: \$109.92 **\$79.65** (EACH) Save \$30.27 (27%)