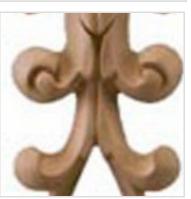

## 4"W x 26"H x 3/4"P Thick Onlay Hearst Windsor Pendant Extra Large

- Authentic, US made, Premier Enkeboll carving
- Original designs add elegant beauty for kitchens, baths, and more
- The "Gold Standard" in architectural wood carving
- Made from sustainable resources
- Crafted using the finest North American hard woods
- Carefully selected for the clearest color and grain match
- This product qualifies for our Lowest Price Guarantee
- Order now and get our 30 day Price Protection