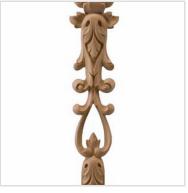

## 4"W x 26"H x 3/4"P Thick Onlay Hearst Windsor Pendant Extra Large

- Authentic, US made, Premier Enkeboll carving
- Original designs add elegant beauty for kitchens, baths, and more
- The "Gold Standard" in architectural wood carving
- Made from sustainable resources
- Crafted using the finest North American hard woods
- Carefully selected for the clearest color and grain match
- This product qualifies for our Lowest Price Guarantee
- Order now and get our 30 day Price Protection

Item #: ONLP-WND-7 List Price: \$151.80 **\$110.00** (EACH) Save \$41.80 (27%)

Usually ships in 3-4 weeks

HEIGHT WIDTH

26"

4"

PROJECTION

3/4"

## **MORE IMAGES**









## WE ARE HERE FOR YOU...

## **Our Selection**

Having the right tools at the right time is crucial. So is having the right products at the right price. We are not bound by a single warehouse location and limited style or size availabilities. We work directly with over 70 different manufacturers nationwide. This means we have direct control on availability, customizability, and quality.

Order online at: http://www.architecturaldepot.com/ONLP-WND-7.html

Date Printed: 04/17/2024 - 4:05 am