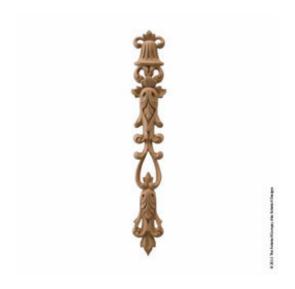

## 4"W x 26"H x 3/4"P Thick Onlay Hearst Windsor Pendant Extra Large

- Authentic, US made, Premier Enkeboll carving
- Original designs add elegant beauty for kitchens, baths, and more
- The "Gold Standard" in architectural wood carving
- Made from sustainable resources
- Crafted using the finest North American hard woods
- Carefully selected for the clearest color and grain match
- This product qualifies for our Lowest Price Guarantee
- Order now and get our 30 day Price Protection

Item #: ONLP-WND-7 List Price: \$151.80 **\$110.00** (EACH) Save \$41.80 (27%)

Usually ships in 3-4 weeks

HEIGHT WIDTH

26"

4"

PROJECTION

3/4"