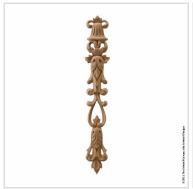

## 4"W x 26"H x 3/4"P Thick Onlay Hearst Windsor Pendant Extra Large

- Authentic, US made, Premier Enkeboll carving
- Original designs add elegant beauty for kitchens, baths, and more
- The "Gold Standard" in architectural wood carving
- Made from sustainable resources
- Crafted using the finest North American hard woods
- Carefully selected for the clearest color and grain match
- This product qualifies for our Lowest Price Guarantee
- Order now and get our 30 day Price Protection

Item #: ONLP-WND-7 List Price: \$151.80 **\$110.00** (EACH) Save \$41.80 (27%)

Usually ships in 3-4 weeks

HEIGHT WIDTH

26"

4"

PROJECTION

3/4"

## **MORE IMAGES**









## WE ARE HERE FOR YOU...

## **Our Selection**

Having the right tools at the right time is crucial. So is having the right products at the right price. We are not bound by a single warehouse location and limited style or size availabilities. We work directly with over 70 different manufacturers nationwide. This means we have direct control on availability, customizability, and quality.

Order online at: http://www.architecturaldepot.com/ONLP-WND-7.html

Date Printed: 04/17/2024 - 4:05 am