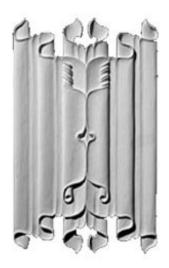

## Size coming! Linnenfold panel insert

- Hybrid-Resin can be used on the interior or exterior
- Accepts stain or can be painted
- Can be nailed, glued, or screwed
- Beautiful detail unmatched by other materials
- Fraction of the cost of wood
- Perfect for kitchen or bath remodels
- This product qualifies for our Lowest Price Guarantee
- Order now and get our 30 day Price Protection