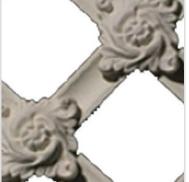

## Approx. 13-1/2" x 13-1/2" x 1-1/8" Grille with flower intersection.

- Hybrid-Resin can be used on the interior or exterior
- Accepts stain or can be painted
- Can be nailed, glued, or screwed
- Beautiful detail unmatched by other materials
- Fraction of the cost of wood
- Perfect for kitchen or bath remodels
- This product qualifies for our Lowest Price Guarantee
- Order now and get our 30 day Price Protection