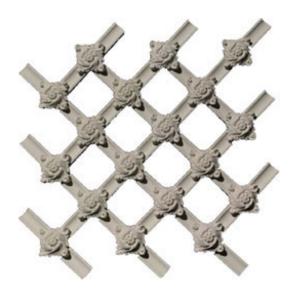

## Approx. 13-1/2" x 13-1/2" x 1-1/8" Grille with flower intersection.

- Hybrid-Resin can be used on the interior or exterior
- Accepts stain or can be painted
- Can be nailed, glued, or screwed
- Beautiful detail unmatched by other materials
- Fraction of the cost of wood
- Perfect for kitchen or bath remodels
- This product qualifies for our Lowest Price Guarantee
- Order now and get our 30 day Price Protection

Item #: PANL-114B List Price: \$51.65 **\$37.43** (EACH) Save \$14.22 (27%)

Usually ships in 3-5 business days

WIDTH HEIGHT

13 ½"

13 ½"

1 1/4"