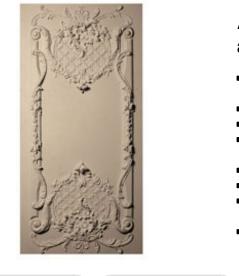

## Approx. 17-1/2" x 36" x 1-1/2" Woven grille with floral accents.

- Hybrid-Resin can be used on the interior or exterior
- Accepts stain or can be painted
- Can be nailed, glued, or screwed
- Beautiful detail unmatched by other materials
- Fraction of the cost of wood
- Perfect for kitchen or bath remodels
- This product qualifies for our Lowest Price Guarantee
- Order now and get our 30 day Price Protection

Item #: PANL-121C List Price: \$269.00 **\$194.93** (EACH)

Save \$74.07 (27%)

Usually ships in 3-5 business days

| HEIGHT | WIDTH   | DEPTH   |  |
|--------|---------|---------|--|
| 36''   | 17 1⁄2" | 1 1⁄2'' |  |