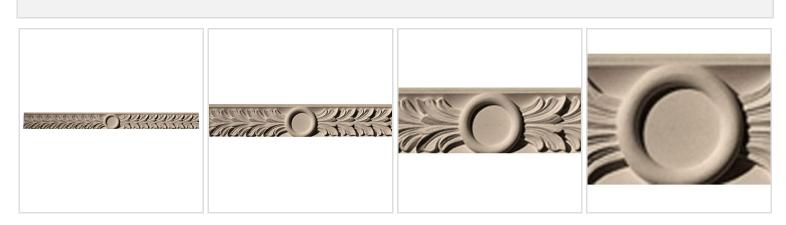

## Approx. 29-1/4" x 2-3/4" x 1-3/4" Leaf Drawer front.

- Hybrid-Resin can be used on the interior or exterior
- Accepts stain or can be painted
- Can be nailed, glued, or screwed
- Beautiful detail unmatched by other materials
- Fraction of the cost of wood
- Perfect for kitchen or bath remodels
- This product qualifies for our Lowest Price Guarantee
- Order now and get our 30 day Price Protection