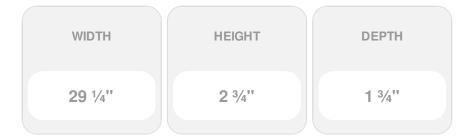

## Approx. 29-1/4" x 2-3/4" x 1-3/4" Leaf Drawer front.

- Hybrid-Resin can be used on the interior or exterior
- Accepts stain or can be painted
- Can be nailed, glued, or screwed
- Beautiful detail unmatched by other materials
- Fraction of the cost of wood
- Perfect for kitchen or bath remodels
- This product qualifies for our Lowest Price Guarantee
- Order now and get our 30 day Price Protection