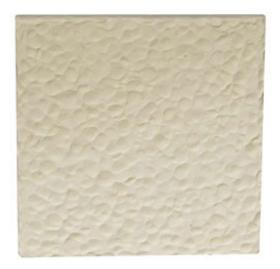

## Approx. 4" x 4" x 1/2" Hammered metal. Part only.

- Hybrid-Resin can be used on the interior or exterior
- Accepts stain or can be painted
- Can be nailed, glued, or screwed
- Beautiful detail unmatched by other materials
- Fraction of the cost of wood
- Perfect for kitchen or bath remodels
- This product qualifies for our Lowest Price Guarantee
- Order now and get our 30 day Price Protection