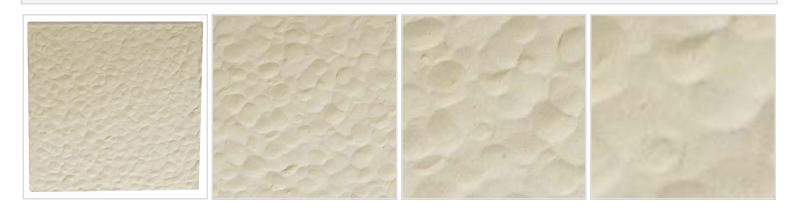

## Approx. 4" x 4" x 1/2" Hammered metal. Part only.

- Hybrid-Resin can be used on the interior or exterior
- Accepts stain or can be painted
- Can be nailed, glued, or screwed
- Beautiful detail unmatched by other materials
- Fraction of the cost of wood
- Perfect for kitchen or bath remodels
- This product qualifies for our Lowest Price Guarantee
- Order now and get our 30 day Price Protection

Item #: PANL-140 List Price: \$8.18 **\$5.93** (EACH)

Save \$2.25 (27%)

Usually ships in 3-5 business days



## **MORE IMAGES**



## WE ARE HERE FOR YOU...

## **Our Selection**

Having the right tools at the right time is crucial. So is having the right products at the right price. We are not bound by a single warehouse location and limited style or size availabilities. We work directly with over 70 different manufacturers nationwide. This means we have direct control on availability, customizability, and quality.