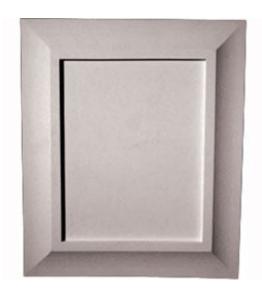

## Approx. 14-1/2" x 20" x 3/4" Panel frame with cove detail.

- Hybrid-Resin can be used on the interior or exterior
- Accepts stain or can be painted
- Can be nailed, glued, or screwed
- Beautiful detail unmatched by other materials
- Fraction of the cost of wood
- Perfect for kitchen or bath remodels
- This product qualifies for our Lowest Price Guarantee
- Order now and get our 30 day Price Protection