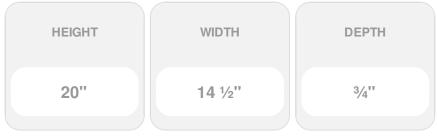

## Approx. 14-1/2" x 20" x 3/4" Panel frame with cove detail.

- Hybrid-Resin can be used on the interior or exterior
- Accepts stain or can be painted
- Can be nailed, glued, or screwed
- Beautiful detail unmatched by other materials
- Fraction of the cost of wood
- Perfect for kitchen or bath remodels
- This product qualifies for our Lowest Price Guarantee
- Order now and get our 30 day Price Protection