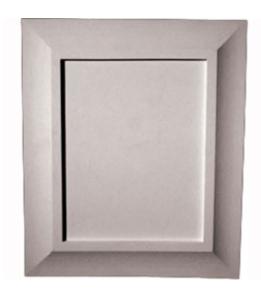

## Approx. 14-1/2" x 26" x 3/4" Panel frame with cove detail.

- Hybrid-Resin can be used on the interior or exterior
- Accepts stain or can be painted
- Can be nailed, glued, or screwed
- Beautiful detail unmatched by other materials
- Fraction of the cost of wood
- Perfect for kitchen or bath remodels
- This product qualifies for our Lowest Price Guarantee
- Order now and get our 30 day Price Protection