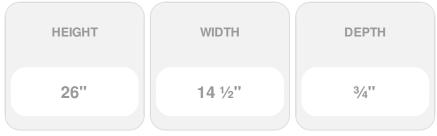

## Approx. 14-1/2" x 26" x 3/4" Panel frame with cove detail.

- Hybrid-Resin can be used on the interior or exterior
- Accepts stain or can be painted
- Can be nailed, glued, or screwed
- Beautiful detail unmatched by other materials
- Fraction of the cost of wood
- Perfect for kitchen or bath remodels
- This product qualifies for our Lowest Price Guarantee
- Order now and get our 30 day Price Protection