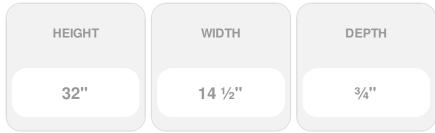

## Approx. 14-1/2" x 32" x 3/4" Panel frame with cove detail.

- Hybrid-Resin can be used on the interior or exterior
- Accepts stain or can be painted
- Can be nailed, glued, or screwed
- Beautiful detail unmatched by other materials
- Fraction of the cost of wood
- Perfect for kitchen or bath remodels
- This product qualifies for our Lowest Price Guarantee
- Order now and get our 30 day Price Protection