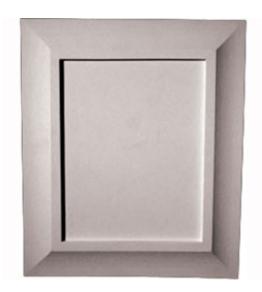

## Approx. 14-1/2" x 32" x 3/4" Panel frame with cove detail.

- Hybrid-Resin can be used on the interior or exterior
- Accepts stain or can be painted
- Can be nailed, glued, or screwed
- Beautiful detail unmatched by other materials
- Fraction of the cost of wood
- Perfect for kitchen or bath remodels
- This product qualifies for our Lowest Price Guarantee
- Order now and get our 30 day Price Protection