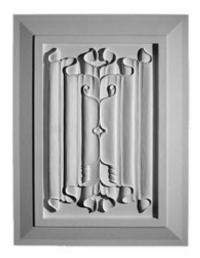

## Approx. 14-1/2" x 20" x 3/4" Linen fold panel insert with traditional panel frame.

- Hybrid-Resin can be used on the interior or exterior
- Accepts stain or can be painted
- Can be nailed, glued, or screwed
- Beautiful detail unmatched by other materials
- Fraction of the cost of wood
- Perfect for kitchen or bath remodels
- This product qualifies for our Lowest Price Guarantee
- Order now and get our 30 day Price Protection

Item #: PANL-2-100J List Price: \$260.72 **\$188.93** (EACH) Save \$71.79 (27%)

Usually ships in 3-5 business days

HEIGHT WIDTH DEPTH

20" 14 ½" 3/4"