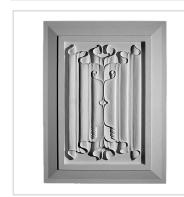

## Approx. 14-1/2" x 20" x 3/4" Linen fold panel insert with traditional panel frame.

- Hybrid-Resin can be used on the interior or exterior
- Accepts stain or can be painted
- Can be nailed, glued, or screwed
- Beautiful detail unmatched by other materials
- Fraction of the cost of wood
- Perfect for kitchen or bath remodels
- This product qualifies for our Lowest Price Guarantee
- Order now and get our 30 day Price Protection

Item #: PANL-2-100J List Price: \$260.72 **\$188.93** (EACH) Save \$71.79 (27%)

Usually ships in 3-5 business days

HEIGHT WIDTH DEPTH

20" 14 ½" 3/4"