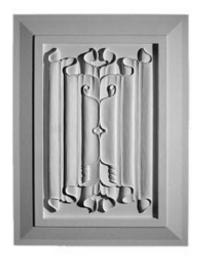

## Approx. 14-1/2" x 24" x 3/4" Linen fold panel insert with traditional panel frame.

- Hybrid-Resin can be used on the interior or exterior
- Accepts stain or can be painted
- Can be nailed, glued, or screwed
- Beautiful detail unmatched by other materials
- Fraction of the cost of wood
- Perfect for kitchen or bath remodels
- This product qualifies for our Lowest Price Guarantee
- Order now and get our 30 day Price Protection

Item #: PANL-2-100K List Price: \$279.35 **\$202.43** (EACH) Save \$76.92 (27%)

Usually ships in 3-5 business days

HEIGHT WIDTH DEPTH

24" 14 ½" 3/4"