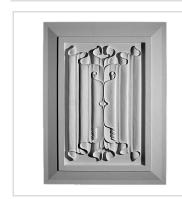

## Approx. 14-1/2" x 24" x 3/4" Linen fold panel insert with traditional panel frame.

- Hybrid-Resin can be used on the interior or exterior
- Accepts stain or can be painted
- Can be nailed, glued, or screwed
- Beautiful detail unmatched by other materials
- Fraction of the cost of wood
- Perfect for kitchen or bath remodels
- This product qualifies for our Lowest Price Guarantee
- Order now and get our 30 day Price Protection

Item #: PANL-2-100K List Price: \$279.35 **\$202.43** (EACH) Save \$76.92 (27%)

Usually ships in 3-5 business days

HEIGHT WIDTH DEPTH

24" 14 ½" 3/4"

## **MORE IMAGES**









## WE ARE HERE FOR YOU...

## **Our Selection**

Having the right tools at the right time is crucial. So is having the right products at the right price. We are not bound by a single warehouse location and limited style or size availabilities. We work directly with over 70 different manufacturers nationwide. This means we have direct control on availability, customizability, and quality.

Order online at: http://www.architecturaldepot.com/PANL-2-100K.html

Date Printed: 04/19/2024 - 4:33 am