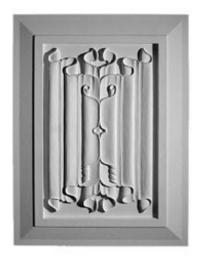

## Approx. 14-1/2" x 26" x 3/4" Linen fold panel insert with traditional panel frame.

- Hybrid-Resin can be used on the interior or exterior
- Accepts stain or can be painted
- Can be nailed, glued, or screwed
- Beautiful detail unmatched by other materials
- Fraction of the cost of wood
- Perfect for kitchen or bath remodels
- This product qualifies for our Lowest Price Guarantee
- Order now and get our 30 day Price Protection

Item #: PANL-2-100L List Price: \$289.70 **\$209.93** (EACH) Save \$79.77 (27%)

Usually ships in 3-5 business days

HEIGHT WIDTH DEPTH

26" 14 ½" 3/4"