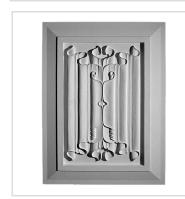

## Approx. 14-1/2" x 26" x 3/4" Linen fold panel insert with traditional panel frame.

- Hybrid-Resin can be used on the interior or exterior
- Accepts stain or can be painted
- Can be nailed, glued, or screwed
- Beautiful detail unmatched by other materials
- Fraction of the cost of wood
- Perfect for kitchen or bath remodels
- This product qualifies for our Lowest Price Guarantee
- Order now and get our 30 day Price Protection

Item #: PANL-2-100L List Price: \$289.70 **\$209.93** (EACH) Save \$79.77 (27%)

Usually ships in 3-5 business days

HEIGHT WIDTH DEPTH

26" 14 ½" 3/4"

## **MORE IMAGES**









## WE ARE HERE FOR YOU...

## **Our Selection**

Having the right tools at the right time is crucial. So is having the right products at the right price. We are not bound by a single warehouse location and limited style or size availabilities. We work directly with over 70 different manufacturers nationwide. This means we have direct control on availability, customizability, and quality.

Order online at: http://www.architecturaldepot.com/PANL-2-100L.html

Date Printed: 04/18/2024 - 6:03 pm