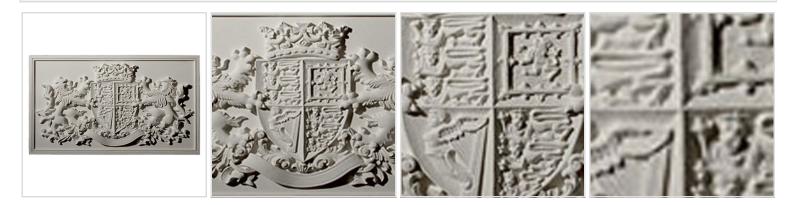

## Approx. 23 3/4"W x 14"H x 1"D Crest with lions panel

- Hybrid-Resin can be used on the interior or exterior
- Accepts stain or can be painted
- Can be nailed, glued, or screwedBeautiful detail unmatched by other
- materials
- Fraction of the cost of wood
- Perfect for kitchen or bath remodels
  This product qualifies for our Lowes
- This product qualifies for our Lowest Price Guarantee
- Order now and get our 30 day Price Protection

## **MORE IMAGES**