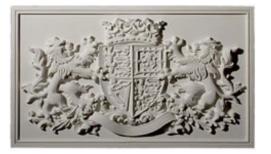

## Approx. 23 3/4"W x 14"H x 1"D Crest with lions panel

- Hybrid-Resin can be used on the interior or exterior
- Accepts stain or can be painted
- Can be nailed, glued, or screwedBeautiful detail unmatched by other
- materials
- Fraction of the cost of wood
- Perfect for kitchen or bath remodels
  This product qualifies for our Lowes
- This product qualifies for our Lowest Price Guarantee
- Order now and get our 30 day Price Protection