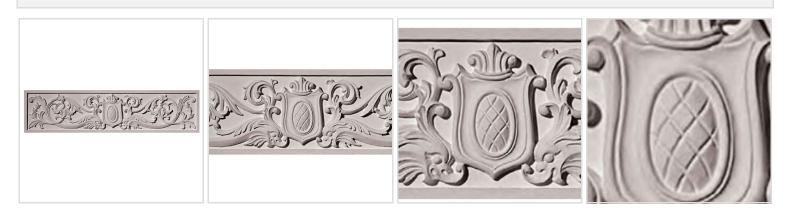

## Approx. 19" x 6" x 3/4" Center panel.

- Hybrid-Resin can be used on the interior or exterior
- Accepts stain or can be painted
- Can be nailed, glued, or screwed
- Beautiful detail unmatched by other materials
- Fraction of the cost of wood
- Perfect for kitchen or bath remodels
- This product qualifies for our Lowest Price Guarantee
- Order now and get our 30 day Price Protection

## **MORE IMAGES**