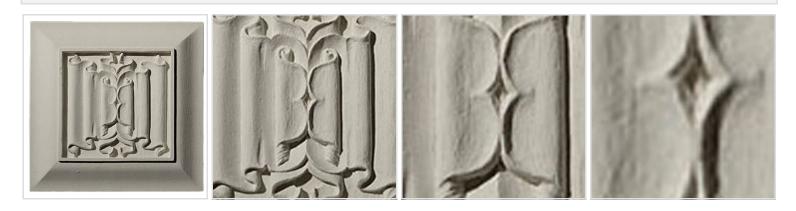

## Approx. 6" x 6" x 3/4" Raised panel with linnenfold.

- Hybrid-Resin can be used on the interior or exterior
- Accepts stain or can be painted
- Can be nailed, glued, or screwed
- Beautiful detail unmatched by other materials
- Fraction of the cost of wood
- Perfect for kitchen or bath remodels
- This product qualifies for our Lowest Price Guarantee
- Order now and get our 30 day Price Protection

Item #: PANL-221B List Price: \$41.30 **\$29.93** (EACH)

Save \$11.37 (27%)

Usually ships in 3-5 business days



## **MORE IMAGES**



## WE ARE HERE FOR YOU...

## **Our Selection**

Having the right tools at the right time is crucial. So is having the right products at the right price. We are not bound by a single warehouse location and limited style or size availabilities. We work directly with over 70 different manufacturers nationwide. This means we have direct control on availability, customizability, and quality.

Order online at: <u>http://www.architecturaldepot.com/PANL-221B.html</u> Date Printed: 04/19/2024 - 10:06 pm