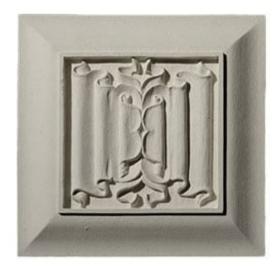

## Approx. 6" x 6" x 3/4" Raised panel with linnenfold.

- Hybrid-Resin can be used on the interior or exterior
- Accepts stain or can be painted
- Can be nailed, glued, or screwed
- Beautiful detail unmatched by other materials
- Fraction of the cost of wood
- Perfect for kitchen or bath remodels
- This product qualifies for our Lowest Price Guarantee
- Order now and get our 30 day Price Protection