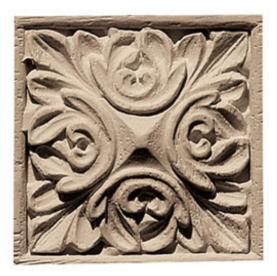

## Approx. 1-3/4" x 1-3/4" x 1" Small florets.

- Hybrid-Resin can be used on the interior or exterior
- Accepts stain or can be painted
- Can be nailed, glued, or screwed
- Beautiful detail unmatched by other materials
- Fraction of the cost of wood
- Perfect for kitchen or bath remodels
- This product qualifies for our Lowest Price Guarantee
- Order now and get our 30 day Price Protection

## DESCRIPTION

Upgrade your trim quickly and easily with professional looking results. Use our plinth blocks as a decorative addition to any doorway moulding and casing. Used as a transition piece or base block, they are easy to install and create a professional finished look.