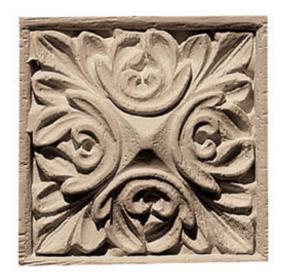

## Approx. 2-1/4" x 2-1/4" x 1-1/4" Small florets.

- Hybrid-Resin can be used on the interior or exterior
- Accepts stain or can be painted
- Can be nailed, glued, or screwed
- Beautiful detail unmatched by other materials
- Fraction of the cost of wood
- Perfect for kitchen or bath remodels
- This product qualifies for our Lowest Price Guarantee
- Order now and get our 30 day Price Protection

## **DESCRIPTION**

Upgrade your trim quickly and easily with professional looking results. Use our plinth blocks as a decorative addition to any doorway moulding and casing. Used as a transition piece or base block, they are easy to install and create a professional finished look.