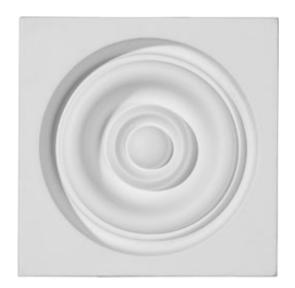

## 4 1/4"W x 4 1/4"H x 1 5/8"P Reece Plinth Block

- Will not crack, warp, or split
- Holds up against natural elements
- Outlasts Plastics, Steel, Rubber and Aluminum
- Strong, durable material is as strong as wood
- Lightweight and easy to install
- Low Tooling cost
- This product qualifies for our Lowest Price Guarantee
- Order now and get our 30 day Price Protection

## **DESCRIPTION**

Upgrade your trim quickly and easily with professional looking results. Use our plinth blocks as a decorative addition to any doorway moulding and casing. Used as a transition piece or base block, they are easy to install and create a professional finished look.