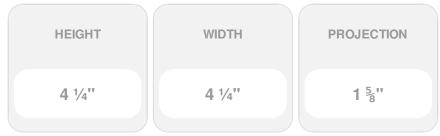

## 4 1/4"W x 4 1/4"H x 1 5/8"P Reece Plinth Block

- Will not crack, warp, or split
- Holds up against natural elements
- Outlasts Plastics, Steel, Rubber and Aluminum
- Strong, durable material is as strong as wood
- Lightweight and easy to install
- Low Tooling cost
- This product qualifies for our Lowest Price Guarantee
- Order now and get our 30 day Price Protection