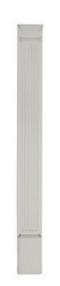

## 7"W x 108"H x 2 1/4"D with 13 1/8" Attached Plinth, Fluted Pilaster (each)

- Low maintenance product
- A low cost way to add architectural detail
- Outstanding addition to your home
- Just paint and you're ready for installation
- High relief details
- Quality craftsmanship
- This product qualifies for our Lowest Price Guarantee
- Order now and get our 30 day Price Protection

## **DESCRIPTION**

Frame your doors and windows with our beautiful, high quality Pilasters. Made from durable Urethane, these pilasters won't crack, warp, or give in to wear and tear from the elements. At the same time, they are incredibly lightweight, making installation a breeze.