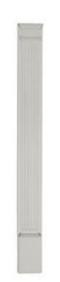

## 7"W x 90"H x 2 1/4"D with 13 1/4" Attached Plinth, Fluted Pilaster (each)

- Low maintenance product
- A low cost way to add architectural detail
- Outstanding addition to your home
- Just paint and you're ready for installation
- High relief details
- Quality craftsmanship
- This product qualifies for our Lowest Price Guarantee
- Order now and get our 30 day Price Protection

## **DESCRIPTION**

Frame your doors and windows with our beautiful, high quality Pilasters. Made from durable Urethane, these pilasters won't crack, warp, or give in to wear and tear from the elements. At the same time, they are incredibly lightweight, making installation a breeze.