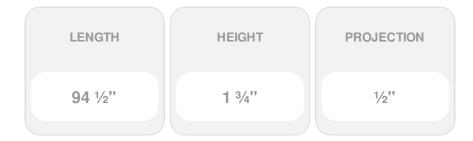

## 1 3/4"H x 1/2"P x 94 1/2"L Pierced Moulding Backplate, fits Pierced Moulding Heights 1" and under

- Fully pierced for beautiful depth
- Perfect for walls or ceilings
- Factory primed and ready for paint
- Can be painted or faux finished
- Lightweight for easy installation
- Dense urethane for durability
- This product qualifies for our Lowest Price Guarantee
- Order now and get our 30 day Price Protection