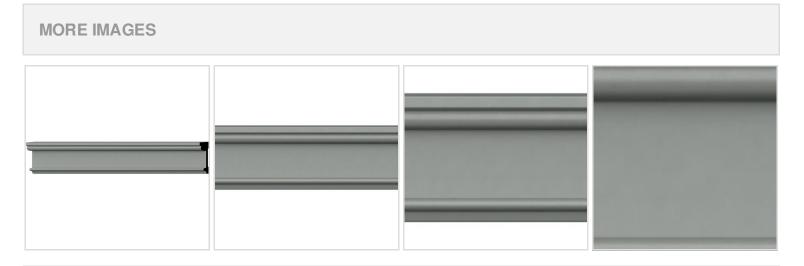

## 1 3/4"H x 1/2"P x 94 1/2"L Pierced Moulding Backplate, fits Pierced Moulding Heights 1" and under

- Fully pierced for beautiful depth
- Perfect for walls or ceilings
- Factory primed and ready for paint
- Can be painted or faux finished
- Lightweight for easy installation
- Dense urethane for durability
- This product qualifies for our Lowest Price Guarantee
- Order now and get our 30 day Price Protection

## **DESCRIPTION**

Our beautiful pierced moulding and corners add a decorative, historic, feel to walls, ceilings, and furniture pieces. They are made from a high density urethane which gives each piece the unique details that mimic that of traditional plaster and wood designs, but at a fraction of the weight. This means a simple and easy installation for you. The best part is you can make your own shapes and sizes by simply cutting the moulding piece down to size, and then butting them up to the decorative corners. These are also commonly used for an inexpensive wainscot look.