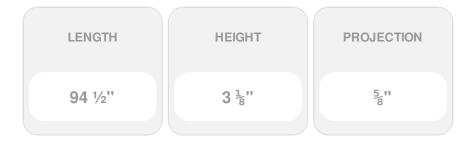

- Perfect for walls or ceilings
- Factory primed and ready for paint
- Can be painted or faux finished
- Lightweight for easy installation
- Dense urethane for durability
- This product qualifies for our Lowest Price Guarantee
- Order now and get our 30 day Price Protection

Item #: PIR03X00MO List Price: \$49.38 \$35.78 (EACH) Save \$13.60 (27%)

Usually ships in 24-72 hours



## MORE IMAGES

## **DESCRIPTION**

Our beautiful pierced moulding and corners add a decorative, historic, feel to walls, ceilings, and furniture pieces. They are made from a high density urethane which gives each piece the unique details that mimic that of traditional plaster and wood designs, but at a fraction of the weight. This means a simple and easy installation for you. The best part is you can make your own shapes and sizes by simply cutting the moulding piece down to size, and then butting them up to the decorative corners. These are also commonly used for an inexpensive wainscot look.

Order online at:  $\underline{\text{http://www.architecturaldepot.com/PIR03X00MO.html}}$ 

Date Printed: 04/19/2024 - 7:02 pm