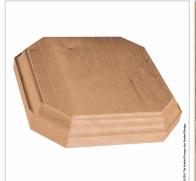

# 9 1/4"W x 1 3/4"H Plinth Base

- Authentic, US made, Premier Enkeboll carving
- Original designs add elegant beauty for kitchens, baths, and more
- The "Gold Standard" in architectural wood carving
- Made from sustainable resources
- Crafted using the finest North American hard woods
- Carefully selected for the clearest color and grain match
- This product qualifies for our Lowest Price Guarantee
- Order now and get our 30 day Price Protection

# 9 1/4" HEIGHT 1 3/4"