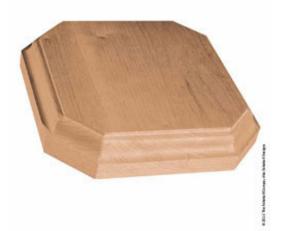

# 9 1/4"W x 1 3/4"H Plinth Base

- Authentic, US made, Premier Enkeboll carving
- Original designs add elegant beauty for kitchens, baths, and more
- The "Gold Standard" in architectural wood carving
- Made from sustainable resources
- Crafted using the finest North American hard woods
- Carefully selected for the clearest color and grain match
- This product qualifies for our Lowest Price Guarantee
- Order now and get our 30 day Price Protection

# 9 1/4" HEIGHT 1 3/4"