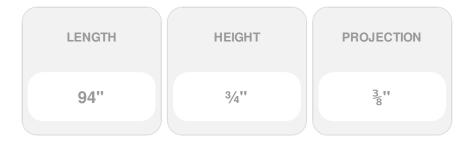

## 3/4"H x 3/8"P x 94"L Traditional Panel Moulding

- Solid urethane for maximum durability and detail
- Lightweight for quick and easy installation
- Factory primed and ready for paint or faux finish
- Can be cut, drilled, glued, or screwed
- Can be used on the interior or exterior
- This product qualifies for our Lowest Price Guarantee
- Order now and get our 30 day Price Protection