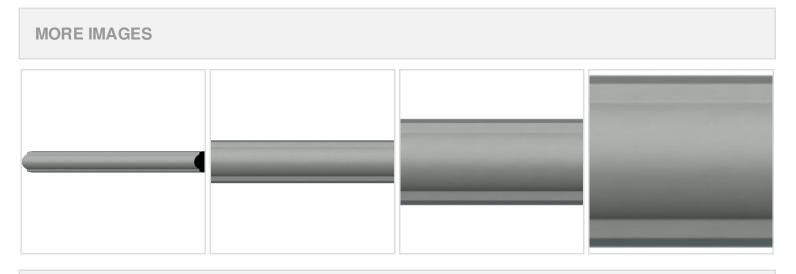

## 3/4"H x 3/8"P x 94"L Traditional Panel Moulding

- Solid urethane for maximum durability and detail
- Lightweight for quick and easy installation
- Factory primed and ready for paint or faux finish
- Can be cut, drilled, glued, or screwed
- Can be used on the interior or exterior
- This product qualifies for our Lowest Price Guarantee
- Order now and get our 30 day Price Protection