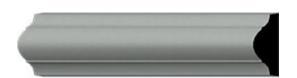

## 1 5/8"H x 1/2"P x 94 1/2"L Ashford Smooth Panel Moulding

- Modeled after original historical patterns and designs
- Solid urethane for maximum durability and detail
- Lightweight for quick and easy installation
- Factory primed and ready for paint or faux finish
- Can be cut, drilled, glued, or screwed
- Can be used on the interior or exterior
- This product qualifies for our Lowest Price Guarantee
- Order now and get our 30 day Price Protection