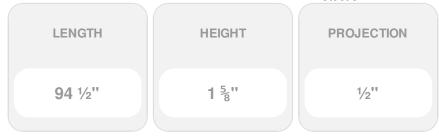

## 1 5/8"H x 1/2"P x 94 1/2"L Ashford Smooth Panel Moulding

- Modeled after original historical patterns and designs
- Solid urethane for maximum durability and detail
- Lightweight for quick and easy installation
- Factory primed and ready for paint or faux finish
- Can be cut, drilled, glued, or screwed
- Can be used on the interior or exterior
- This product qualifies for our Lowest Price Guarantee
- Order now and get our 30 day Price Protection