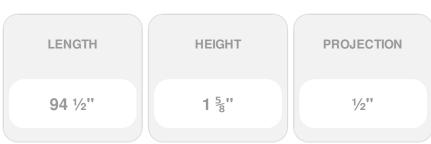

## 1 5/8"W x 1/2"P x 94 1/2"L Swindon Panel Moulding

- Modeled after original historical patterns and designs
- Solid urethane for maximum durability and detail
- Lightweight for quick and easy installation
- Factory primed and ready for paint or faux finish
- Can be cut, drilled, glued, or screwed
- Can be used on the interior or exterior
  This product qualifies for our Lowest Price Guarantee
- Order now and get our 30 day Price Protection