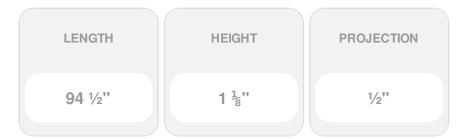

## 1 1/8"H x 1/2"P x 94 1/2"L Kepler Panel Moulding

- Solid urethane for maximum durability and detail
- Lightweight for quick and easy installation
- Factory primed and ready for paint or faux finish
- Can be cut, drilled, glued, or screwed
- Can be used on the interior or exterior
- This product qualifies for our Lowest Price Guarantee
- Order now and get our 30 day Price Protection