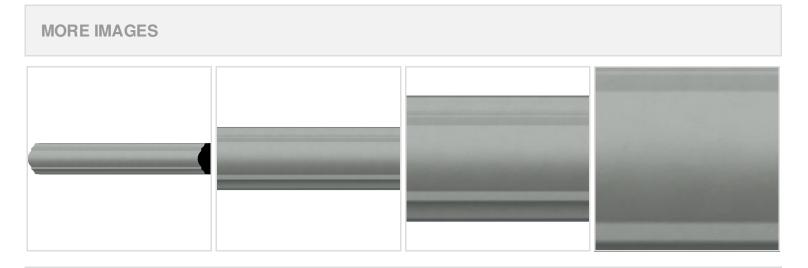

## 1 1/8"H x 1/2"P x 94 1/2"L Kepler Panel Moulding

- Solid urethane for maximum durability and detail
- Lightweight for quick and easy installation
- Factory primed and ready for paint or faux finish
- Can be cut, drilled, glued, or screwed
- Can be used on the interior or exterior
- This product qualifies for our Lowest Price Guarantee
- Order now and get our 30 day Price Protection