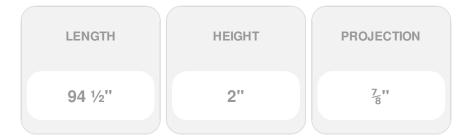

## 2"H x 7/8"P x 96"L Devon Rope Panel Moulding

- Modeled after original historical patterns and designs
- Solid urethane for maximum durability and detail
- Lightweight for quick and easy installation
- Factory primed and ready for paint or faux finish
- Can be cut, drilled, glued, or screwed
- Can be used on the interior or exterior
- This product qualifies for our Lowest Price Guarantee
- Order now and get our 30 day Price Protection