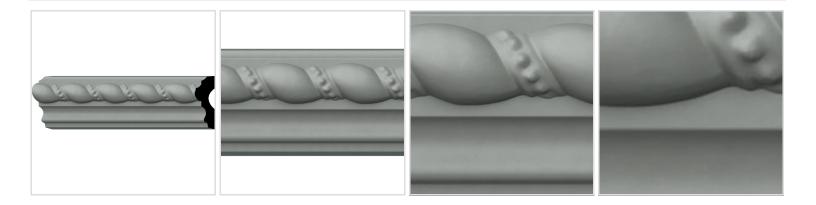

## 2"H x 7/8"P x 96"L Devon Rope Panel Moulding

- Modeled after original historical patterns and designs
- Solid urethane for maximum durability and detail
- Lightweight for quick and easy installation
- Factory primed and ready for paint or faux finish
- Can be cut, drilled, glued, or screwed
- Can be used on the interior or exterior
- This product qualifies for our Lowest Price Guarantee
- Order now and get our 30 day Price Protection

## **MORE IMAGES**