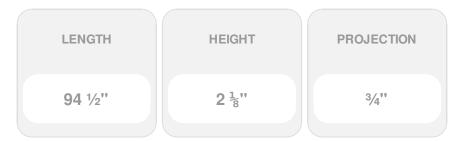

## 2 1/8"H x 3/4"P x 94 1/2"L, Reeded Panel Moulding

 Solid urethane for maximum durability and detail

Modeled after original historical patterns

- Lightweight for quick and easy installation
- Factory primed and ready for paint or faux finish
- Can be cut, drilled, glued, or screwed
- Can be used on the interior or exterior
- This product qualifies for our Lowest Price Guarantee
- Order now and get our 30 day Price Protection