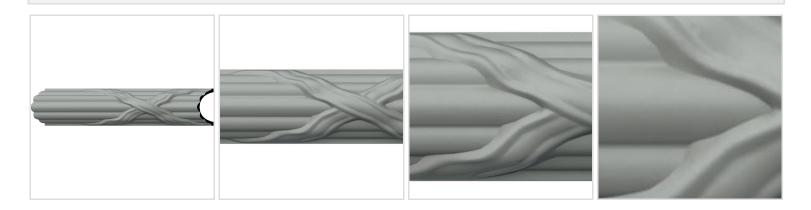

## 2"H x 1 1/8"P x 94 1/2"L, (9 5/8" Repeat), Reeded Panel Moulding

- Modeled after original historical patterns and designs
- Solid urethane for maximum durability and detail
- Lightweight for quick and easy installation
- Factory primed and ready for paint or faux finish
- Can be cut, drilled, glued, or screwed
- Can be used on the interior or exterior
- This product qualifies for our Lowest Price Guarantee
- Order now and get our 30 day Price Protection