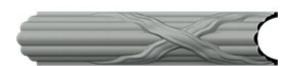

## 2"H x 1 1/8"P x 94 1/2"L, (9 5/8" Repeat), Reeded Panel Moulding

- Modeled after original historical patterns and designs
- Solid urethane for maximum durability and detail
- Lightweight for quick and easy installation
- Factory primed and ready for paint or faux finish
- Can be cut, drilled, glued, or screwed
- Can be used on the interior or exterior
- This product qualifies for our Lowest Price Guarantee
- Order now and get our 30 day Price Protection