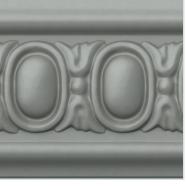

## 3 1/8"H x 3/4"P x 94 1/2"L Caputo Egg & Dart Panel Moulding

- Modeled after original historical patterns and designs
- Solid urethane for maximum durability and detail
- Lightweight for quick and easy installation
- Factory primed and ready for paint or faux finish
- Can be cut, drilled, glued, or screwed
- Can be used on the interior or exterior
- This product qualifies for our Lowest Price Guarantee
- Order now and get our 30 day Price Protection