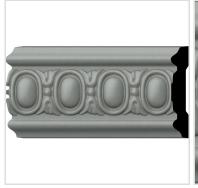

## 3 1/8"H x 3/4"P x 94 1/2"L Caputo Egg & Dart Panel Moulding

- Modeled after original historical patterns and designs
- Solid urethane for maximum durability and detail
- Lightweight for quick and easy installation
- Factory primed and ready for paint or faux finish
- Can be cut, drilled, glued, or screwed
- Can be used on the interior or exterior
- This product qualifies for our Lowest Price Guarantee
- Order now and get our 30 day Price Protection

Item #: PML03X00CA List Price: \$18.19 **\$13.18** (EACH) Save \$5.01 (27%)

Usually ships in 24-72 hours

| 94 ½" | 3 1/8" |
|-------|--------|

PROJECTION

3/4"