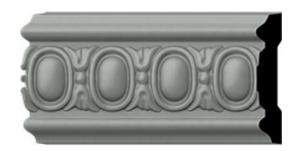

## 3 1/8"H x 3/4"P x 94 1/2"L Caputo Egg & Dart Panel Moulding

- Modeled after original historical patterns and designs
- Solid urethane for maximum durability and detail
- Lightweight for quick and easy installation
- Factory primed and ready for paint or faux finish
- Can be cut, drilled, glued, or screwed
- Can be used on the interior or exterior
- This product qualifies for our Lowest Price Guarantee
- Order now and get our 30 day Price Protection

Item #: PML03X00CA List Price: \$18.19 **\$13.18** (EACH) Save \$5.01 (27%)

Usually ships in 24-72 hours

| 94 ½" | 3 1/8" |
|-------|--------|

PROJECTION

3/4"