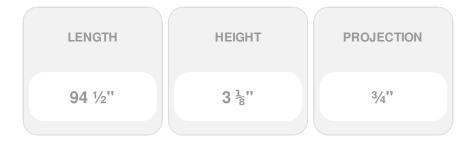

## 3 1/8"H x 3/4"P x 94 1/2"L Emeryville Panel Moulding

- Modeled after original historical patterns and designs
- Solid urethane for maximum durability and detail
- Lightweight for quick and easy installation
- Factory primed and ready for paint or faux finish
- Can be cut, drilled, glued, or screwed
- Can be used on the interior or exterior
- This product qualifies for our Lowest Price Guarantee
- Order now and get our 30 day Price Protection