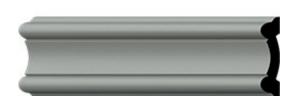

## 3 1/8"H x 3/4"P x 94 1/2"L Emeryville Panel Moulding

- Modeled after original historical patterns and designs
- Solid urethane for maximum durability and detail
- Lightweight for quick and easy installation
- Factory primed and ready for paint or faux finish
- Can be cut, drilled, glued, or screwed
- Can be used on the interior or exterior
- This product qualifies for our Lowest Price Guarantee
- Order now and get our 30 day Price Protection