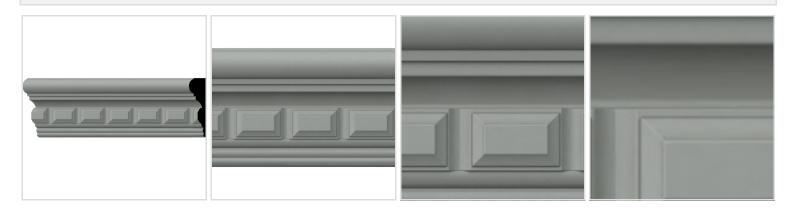

## MORE IMAGES

## DESCRIPTION

Our beautiful panel moulding and corners add a decorative, historic, feel to walls, ceilings, and furniture pieces. They are made from a high density urethane which gives each piece the unique details that mimic that of traditional plaster and wood designs, but at a fraction of the weight. This means a simple and easy installation for you. The best part is you can make your own shapes and sizes by simply cutting the moulding piece down to size, and then butting them up to the decorative corners. These are also commonly used for an inexpensive wainscot look.