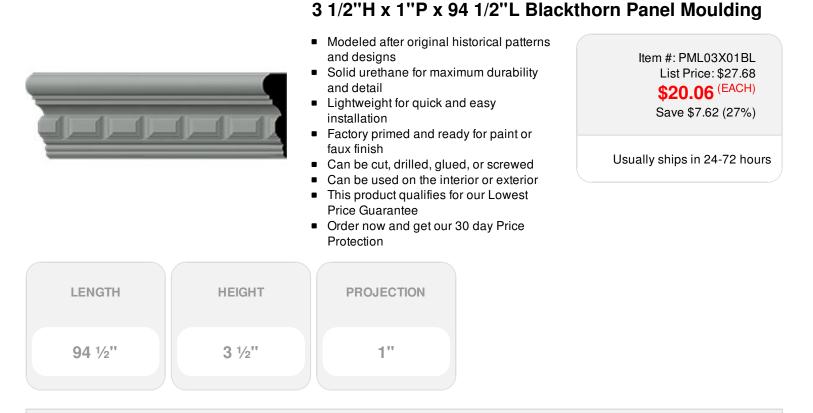

## DESCRIPTION

Our beautiful panel moulding and corners add a decorative, historic, feel to walls, ceilings, and furniture pieces. They are made from a high density urethane which gives each piece the unique details that mimic that of traditional plaster and wood designs, but at a fraction of the weight. This means a simple and easy installation for you. The best part is you can make your own shapes and sizes by simply cutting the moulding piece down to size, and then butting them up to the decorative corners. These are also commonly used for an inexpensive wainscot look.