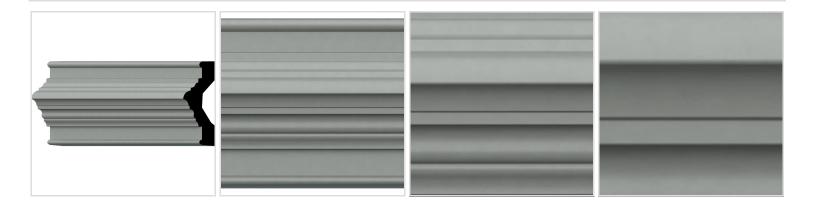

- Modeled after original historical patterns and designs
- Solid urethane for maximum durability and detail
- Lightweight for quick and easy installation
- Factory primed and ready for paint or faux finish
- Can be cut, drilled, glued, or screwed
- Can be used on the interior or exterior
- This product qualifies for our Lowest Price Guarantee
- Order now and get our 30 day Price Protection

ltem #: PML03X01ED List Price: \$23.23 **\$16.83** (EACH) Save \$6.40 (27%)

Usually ships in 24-72 hours



## **MORE IMAGES**



## WE ARE HERE FOR YOU...

## **Our Selection**

Having the right tools at the right time is crucial. So is having the right products at the right price. We are not bound by a single warehouse location and limited style or size availabilities. We work directly with over 70 different manufacturers nationwide. This means we have direct control on availability, customizability, and quality.

Order online at: http://www.architecturaldepot.com/PML03X01ED.html

Date Printed: 04/17/2024 - 2:21 am