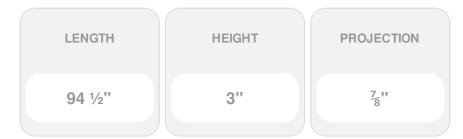

## 3"H x 7/8"P x 94 1/2"L Standard Panel Moulding

- Modeled after original historical patterns and designs
- Solid urethane for maximum durability and detail
- Lightweight for quick and easy installation
- Factory primed and ready for paint or faux finish
- Can be cut, drilled, glued, or screwed
- Can be used on the interior or exterior
- This product qualifies for our Lowest Price Guarantee
- Order now and get our 30 day Price Protection