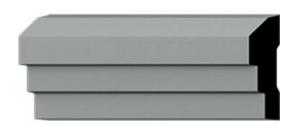

## 3"H x 7/8"P x 94 1/2"L Standard Panel Moulding

- Modeled after original historical patterns and designs
- Solid urethane for maximum durability and detail
- Lightweight for quick and easy installation
- Factory primed and ready for paint or faux finish
- Can be cut, drilled, glued, or screwed
- Can be used on the interior or exterior
- This product qualifies for our Lowest Price Guarantee
- Order now and get our 30 day Price Protection

## **DESCRIPTION**

Our beautiful panel moulding and corners add a decorative, historic, feel to walls, ceilings, and furniture pieces. They are made from a high density urethane which gives each piece the unique details that mimic that of traditional plaster and wood designs, but at a fraction of the weight. This means a simple and easy installation for you. The best part is you can make your own shapes and sizes by simply cutting the moulding piece down to size, and then butting them up to the decorative corners. These are also commonly used for an inexpensive wainscot look.