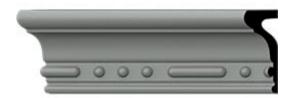

## 3 1/8"H x 1 1/4"P x 94 1/2"L Bead & Barrel Panel Moulding

- Modeled after original historical patterns and designs
- Solid urethane for maximum durability and detail
- Lightweight for quick and easy installation
- Factory primed and ready for paint or faux finish
- Can be cut, drilled, glued, or screwed
- Can be used on the interior or exterior
- This product qualifies for our Lowest Price Guarantee
- Order now and get our 30 day Price Protection