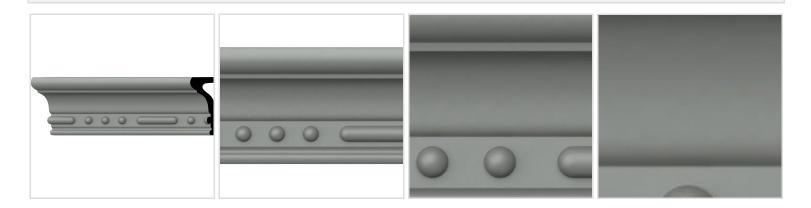

## **DESCRIPTION**

Our beautiful panel moulding and corners add a decorative, historic, feel to walls, ceilings, and furniture pieces. They are made from a high density urethane which gives each piece the unique details that mimic that of traditional plaster and wood designs, but at a fraction of the weight. This means a simple and easy installation for you. The best part is you can make your own shapes and sizes by simply cutting the moulding piece down to size, and then butting them up to the decorative corners. These are also commonly used for an inexpensive wainscot look.