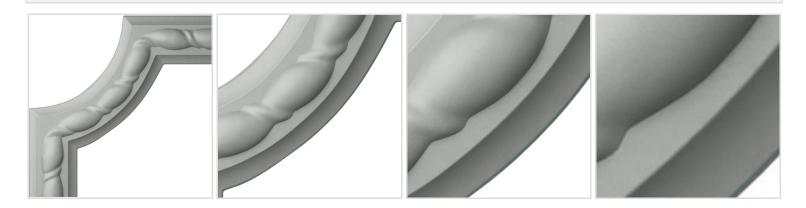

## 4"W x 4"H x 5/8"P Bulwark Rope Panel Moulding Corner (matches moulding MLD01X00BU)

- Modeled after original historical patterns and designs
- Solid urethane for maximum durability and detail
- Lightweight for quick and easy installation
- Factory primed and ready for paint or faux finish
- Can be cut, drilled, glued, or screwed
- Can be used on the interior or exterior
- This product qualifies for our Lowest Price Guarantee
- Order now and get our 30 day Price Protection

Item #: PML04X04BU List Price: \$5.80 **\$4.20** (EACH) Save \$1.60 (27%)

Usually ships in 24-72 hours





## **MORE IMAGES**



## WE ARE HERE FOR YOU...

## **Our Selection**

Having the right tools at the right time is crucial. So is having the right products at the right price. We are not bound by a single warehouse location and limited style or size availabilities. We work directly with over 70 different manufacturers nationwide. This means we have direct control on availability, customizability, and quality.

Order online at:  $\underline{\text{http://www.architecturaldepot.com/PML04X04BU.html}}$ 

Date Printed: 04/19/2024 - 8:32 am