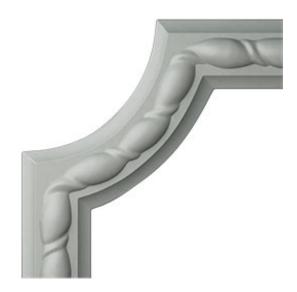

## 4"W x 4"H x 5/8"P Bulwark Rope Panel Moulding Corner (matches moulding MLD01X00BU)

- Modeled after original historical patterns and designs
- Solid urethane for maximum durability and detail
- Lightweight for quick and easy installation
- Factory primed and ready for paint or faux finish
- Can be cut, drilled, glued, or screwed
- Can be used on the interior or exterior
- This product qualifies for our Lowest Price Guarantee
- Order now and get our 30 day Price Protection