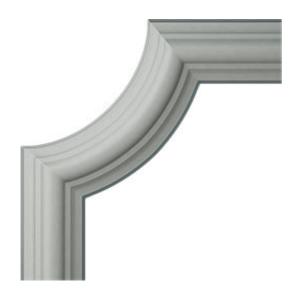

## 4 1/8"H x 4 1/8"W, Bradford Smooth Panel Moulding Corner (matches moulding PML01X01BR)

- Modeled after original historical patterns and designs
- Solid urethane for maximum durability and detail
- Lightweight for quick and easy installation
- Factory primed and ready for paint or faux finish
- Can be cut, drilled, glued, or screwed
- Can be used on the interior or exterior
- This product qualifies for our Lowest Price Guarantee
- Order now and get our 30 day Price Protection