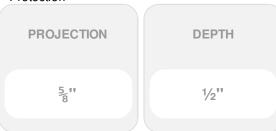

## 4 1/8"H x 4 1/8"W, Bradford Smooth Panel Moulding Corner (matches moulding PML01X01BR)

- Modeled after original historical patterns and designs
- Solid urethane for maximum durability and detail
- Lightweight for quick and easy installation
- Factory primed and ready for paint or faux finish
- Can be cut, drilled, glued, or screwed
- Can be used on the interior or exterior
- This product qualifies for our Lowest Price Guarantee
- Order now and get our 30 day Price Protection