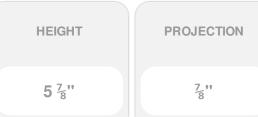

## 5 7/8"H x 7/8"P x 94 1/2"L, (24" Repeat) Large Swindon Panel Moulding

- Modeled after original historical patterns and designs
- Solid urethane for maximum durability and detail
- Lightweight for quick and easy installation
- Factory primed and ready for paint or faux finish
- Can be cut, drilled, glued, or screwed
- Can be used on the interior or exterior
- This product qualifies for our Lowest Price Guarantee
- Order now and get our 30 day Price Protection