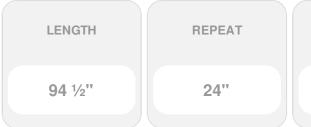

## 5 7/8"H x 7/8"P x 94 1/2"L, (24" Repeat) Large Swindon Panel Moulding

- Modeled after original historical patterns and designs
- Solid urethane for maximum durability and detail
- Lightweight for quick and easy installation
- Factory primed and ready for paint or faux finish
- Can be cut, drilled, glued, or screwed
- Can be used on the interior or exterior
- This product qualifies for our Lowest Price Guarantee
- Order now and get our 30 day Price Protection