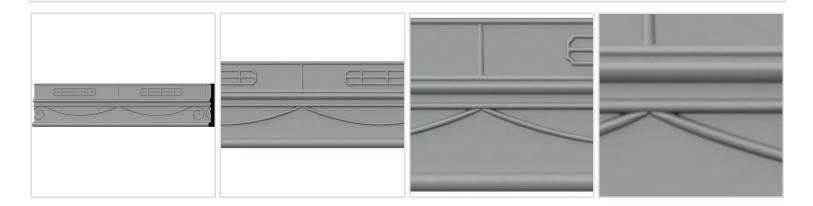

## 5 7/8"H x 7/8"P x 94 1/2"L, (24" Repeat) Large Swindon Panel Moulding

- Modeled after original historical patterns and designs
- Solid urethane for maximum durability and detail
- Lightweight for quick and easy installation
- Factory primed and ready for paint or faux finish
- Can be cut, drilled, glued, or screwed
- Can be used on the interior or exterior
- This product qualifies for our Lowest Price Guarantee
- Order now and get our 30 day Price Protection

## **MORE IMAGES**