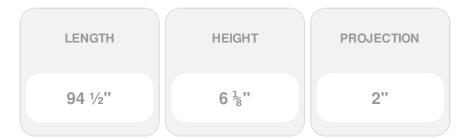

## 6 1/8"H x 2"P x 94 1/2"L Panel Moulding

- Modeled after original historical patterns and designs
- Solid urethane for maximum durability and detail
- Lightweight for quick and easy installation
- Factory primed and ready for paint or faux finish
- Can be cut, drilled, glued, or screwed
- Can be used on the interior or exterior
- This product qualifies for our Lowest Price Guarantee
- Order now and get our 30 day Price Protection