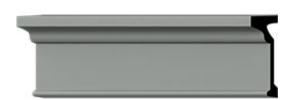

## 6 1/8"H x 2"P x 94 1/2"L Panel Moulding

- Modeled after original historical patterns and designs
- Solid urethane for maximum durability and detail
- Lightweight for quick and easy installation
- Factory primed and ready for paint or faux finish
- Can be cut, drilled, glued, or screwed
- Can be used on the interior or exterior
- This product qualifies for our Lowest Price Guarantee
- Order now and get our 30 day Price Protection