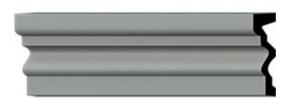

## 6"H x 1 5/8"P x 94 1/2"L Panel Moulding

- Modeled after original historical patterns and designs
- Solid urethane for maximum durability and detail
- Lightweight for quick and easy installation
- Factory primed and ready for paint or faux finish
- Can be cut, drilled, glued, or screwed
- Can be used on the interior or exterior
- This product qualifies for our Lowest Price Guarantee
- Order now and get our 30 day Price Protection