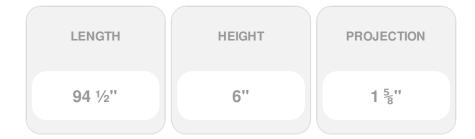

## 6"H x 1 5/8"P x 94 1/2"L Panel Moulding

- Modeled after original historical patterns and designs
- Solid urethane for maximum durability and detail
- Lightweight for quick and easy installation
- Factory primed and ready for paint or faux finish
- Can be cut, drilled, glued, or screwed
- Can be used on the interior or exterior
- This product qualifies for our Lowest Price Guarantee
- Order now and get our 30 day Price Protection