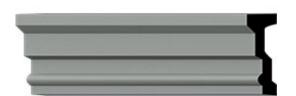

## 5 1/2"H x 2"P x 94 1/2"L Panel Moulding

- Modeled after original historical patterns and designs
- Solid urethane for maximum durability and detail
- Lightweight for quick and easy installation
- Factory primed and ready for paint or faux finish
- Can be cut, drilled, glued, or screwed
- Can be used on the interior or exterior
- This product qualifies for our Lowest Price Guarantee
- Order now and get our 30 day Price Protection