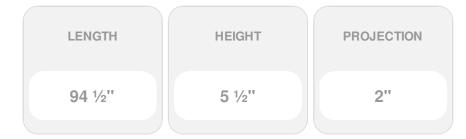

## 5 1/2"H x 2"P x 94 1/2"L Panel Moulding

- Modeled after original historical patterns and designs
- Solid urethane for maximum durability and detail
- Lightweight for quick and easy installation
- Factory primed and ready for paint or faux finish
- Can be cut, drilled, glued, or screwed
- Can be used on the interior or exterior
- This product qualifies for our Lowest Price Guarantee
- Order now and get our 30 day Price Protection